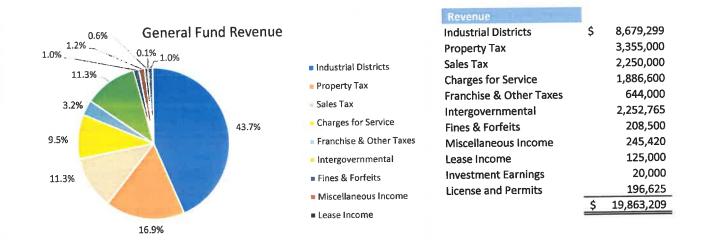

# City Wide Summary

|                          |       |              |                  | F  | Y2021-2022            |    |               |    |                   | F    | Y2022-202    |
|--------------------------|-------|--------------|------------------|----|-----------------------|----|---------------|----|-------------------|------|--------------|
|                          |       | FY2019-2020  | FY2020-21        |    | Adopted               | -  | FY2021-2022   |    | FY2021-2022       |      | Proposed     |
|                          | - 2,1 | Actual       | Actual           |    | Budget                | С  | urrent Budget |    | Estimate          |      | Budget       |
| Revenue                  |       |              |                  |    |                       |    |               |    | a distant distant |      | - a aget     |
| Industrial Districts     | \$    | 7,640,258    | \$<br>8,090,088  | \$ | 8,272,791             | \$ | 8,272,791     | \$ | 8,484,756         | \$   | 8,679,29     |
| Water & Sewer Services   |       | 4,707,218    | 5,589,415        |    | 6,251,800             |    | 6,251,800     |    | 6,237,366         | -    | 6,706,20     |
| Property Tax             |       | 3,131,970    | 3,257,897        |    | 3,584,000             |    | 3,584,000     |    | 3,714,750         |      | 3,957,75     |
| Sales Tax                |       | 1,988,720    | 2,387,917        |    | 2,000,000             |    | 2,030,000     |    | 2,250,000         |      | 2,250,00     |
| Charges for Service      |       | 1,887,703    | 2,225,465        |    | 2,020,725             |    | 2,020,725     |    | 1,936,131         |      | 1,886,60     |
| Franchise & Other Taxes  |       | 694,791      | 669,726          |    | 735,100               |    | 735,100       |    | 657,000           |      | 676,00       |
| Miscellaneous Income     |       | 345,694      | 5,935,946        |    | 346,250               |    | 356,050       |    | 528,708           |      | 347,42       |
| Fines & Forfeits         |       | 136,793      | 201,548          |    | 449,800               |    | 449,800       |    | 201,433           |      | 226,10       |
| ntergovernmental         |       | 559,725      | 1,263,130        |    | 1,902,100             |    | 2,164,103     |    | 2,354,403         |      | 2,256,76     |
| Lease Income             |       | 252,566      | 242,901          |    | 123,402               |    | 123,402       |    | 125,000           |      | 125,00       |
| License and Permits      |       | 108,975      | 183,562          |    | 136,135               |    | 136,135       |    | 263,680           |      | 196,62       |
| nterest Income           |       | 92,671       | 72,183           |    | 47,900                |    | 47,900        |    | 55,150            |      | 36,40        |
| Bond Proceeds            |       | 8,355,550    | -                |    | _                     |    | _             |    | -                 |      |              |
| Revenue Total            | \$    | 29,902,633   | \$<br>30,119,778 | \$ | 25,870,002            | \$ | 26,171,805    | \$ | 26,808,377        | \$   | 27,344,159   |
| xpenditures              |       | والتراث الته |                  |    | a Part of             |    |               |    |                   |      |              |
| alaries                  | \$    | 7,107,482    | \$<br>7,623,413  | \$ | 8,024,200             | \$ | 8,015,105     | \$ | 7,602,109         | \$   | 7,979,457    |
| Benefits                 |       | 2,800,991    | 2,921,987        |    | 3,283,007             |    | 3,287,357     | •  | 3,258,566         | Ŧ    | 3,397,663    |
| oupplies                 |       | 639,575      | 789,084          |    | 815,525               |    | 829,440       |    | 885,222           |      | 991,435      |
| ervices                  |       | 8,129,265    | 8,096,525        |    | 8,472,654             |    | 8,986,632     |    | 8,944,839         |      | 8,974,725    |
| Aaintenance              |       | 727,805      | 906,939          |    | 793,285               |    | 811,493       |    | 903,777           |      | 861,685      |
| undry                    |       | 475,223      | 724,695          |    | 678,200               |    | 677,200       |    | 586,756           |      | 709,370      |
| ebt Service              |       | 1,015,599    | 713,553          |    | 800,522               |    | 800,522       |    | 800,522           |      | 801,790      |
| apital Outlay            |       | 2,596,493    | 1,452,059        |    | 9,871,045             |    | 13,627,086    |    | 7,530,732         |      | 7,400,738    |
| xpenditures Total        | \$    | 23,492,433   | \$<br>23,228,254 | \$ | CONTRACTOR CONTRACTOR | \$ | 37,034,834    | \$ | 30,512,524        | \$ : | 31,116,862   |
| ransfer                  |       |              |                  |    |                       |    |               |    |                   | * *  | 1-1-10,002   |
| ransfer                  | \$    | 5,143,351    | \$<br>1,410,846  | \$ | 4,051,815             | \$ | 4,353,618     | \$ | 4,503,618         | Ś    | 3,729,095    |
| 021 Capital Fund         |       | -            | -                |    | _                     |    | ,,            | Ŧ  | .,505,610         | Ŷ    | 3,723,093    |
| ransfer for Debt Service |       | 9,345        | 31,877           |    | 302,698               |    | 302,698       |    | 302,698           |      | -<br>301,450 |
| eneral Fund Loan         |       | (50,000)     | (173,520)        |    | (150,000)             |    | (150,000)     |    | (150,000)         |      | (150,000     |
| ransfer Total            | \$    | 5,102,695    |                  |    |                       |    |               |    |                   |      |              |