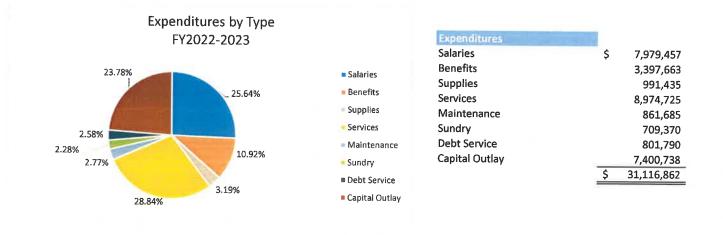

# City Wide Summary

|                          |       |              |                  | F  | Y2021-2022            |    |               |    |                   | F    | Y2022-202    |
|--------------------------|-------|--------------|------------------|----|-----------------------|----|---------------|----|-------------------|------|--------------|
|                          |       | FY2019-2020  | FY2020-21        |    | Adopted               | -  | FY2021-2022   |    | FY2021-2022       |      | Proposed     |
|                          | - 2,1 | Actual       | Actual           |    | Budget                | С  | urrent Budget |    | Estimate          |      | Budget       |
| Revenue                  |       |              |                  |    |                       |    |               |    | a distant distant |      | - a aget     |
| Industrial Districts     | \$    | 7,640,258    | \$<br>8,090,088  | \$ | 8,272,791             | \$ | 8,272,791     | \$ | 8,484,756         | \$   | 8,679,29     |
| Water & Sewer Services   |       | 4,707,218    | 5,589,415        |    | 6,251,800             |    | 6,251,800     |    | 6,237,366         | -    | 6,706,20     |
| Property Tax             |       | 3,131,970    | 3,257,897        |    | 3,584,000             |    | 3,584,000     |    | 3,714,750         |      | 3,957,75     |
| Sales Tax                |       | 1,988,720    | 2,387,917        |    | 2,000,000             |    | 2,030,000     |    | 2,250,000         |      | 2,250,00     |
| Charges for Service      |       | 1,887,703    | 2,225,465        |    | 2,020,725             |    | 2,020,725     |    | 1,936,131         |      | 1,886,60     |
| Franchise & Other Taxes  |       | 694,791      | 669,726          |    | 735,100               |    | 735,100       |    | 657,000           |      | 676,00       |
| Miscellaneous Income     |       | 345,694      | 5,935,946        |    | 346,250               |    | 356,050       |    | 528,708           |      | 347,42       |
| Fines & Forfeits         |       | 136,793      | 201,548          |    | 449,800               |    | 449,800       |    | 201,433           |      | 226,10       |
| ntergovernmental         |       | 559,725      | 1,263,130        |    | 1,902,100             |    | 2,164,103     |    | 2,354,403         |      | 2,256,76     |
| Lease Income             |       | 252,566      | 242,901          |    | 123,402               |    | 123,402       |    | 125,000           |      | 125,00       |
| License and Permits      |       | 108,975      | 183,562          |    | 136,135               |    | 136,135       |    | 263,680           |      | 196,62       |
| nterest Income           |       | 92,671       | 72,183           |    | 47,900                |    | 47,900        |    | 55,150            |      | 36,40        |
| Bond Proceeds            |       | 8,355,550    | -                |    | _                     |    | _             |    | -                 |      |              |
| Revenue Total            | \$    | 29,902,633   | \$<br>30,119,778 | \$ | 25,870,002            | \$ | 26,171,805    | \$ | 26,808,377        | \$   | 27,344,159   |
| xpenditures              |       | والتراث الته |                  |    | a Part of             |    |               |    |                   |      |              |
| alaries                  | \$    | 7,107,482    | \$<br>7,623,413  | \$ | 8,024,200             | \$ | 8,015,105     | \$ | 7,602,109         | \$   | 7,979,457    |
| Benefits                 |       | 2,800,991    | 2,921,987        |    | 3,283,007             |    | 3,287,357     | •  | 3,258,566         | Ŧ    | 3,397,663    |
| oupplies                 |       | 639,575      | 789,084          |    | 815,525               |    | 829,440       |    | 885,222           |      | 991,435      |
| ervices                  |       | 8,129,265    | 8,096,525        |    | 8,472,654             |    | 8,986,632     |    | 8,944,839         |      | 8,974,725    |
| Aaintenance              |       | 727,805      | 906,939          |    | 793,285               |    | 811,493       |    | 903,777           |      | 861,685      |
| undry                    |       | 475,223      | 724,695          |    | 678,200               |    | 677,200       |    | 586,756           |      | 709,370      |
| ebt Service              |       | 1,015,599    | 713,553          |    | 800,522               |    | 800,522       |    | 800,522           |      | 801,790      |
| apital Outlay            |       | 2,596,493    | 1,452,059        |    | 9,871,045             |    | 13,627,086    |    | 7,530,732         |      | 7,400,738    |
| xpenditures Total        | \$    | 23,492,433   | \$<br>23,228,254 | \$ | CONTRACTOR CONTRACTOR | \$ | 37,034,834    | \$ | 30,512,524        | \$ : | 31,116,862   |
| ransfer                  |       |              |                  |    |                       |    |               |    |                   | * *  | 1-1-10,002   |
| ransfer                  | \$    | 5,143,351    | \$<br>1,410,846  | \$ | 4,051,815             | \$ | 4,353,618     | \$ | 4,503,618         | Ś    | 3,729,095    |
| 021 Capital Fund         |       | -            | -                |    | _                     |    | ,,            | Ŧ  | .,505,610         | Ŷ    | 3,723,093    |
| ransfer for Debt Service |       | 9,345        | 31,877           |    | 302,698               |    | 302,698       |    | 302,698           |      | -<br>301,450 |
| eneral Fund Loan         |       | (50,000)     | (173,520)        |    | (150,000)             |    | (150,000)     |    | (150,000)         |      | (150,000     |
| ransfer Total            | \$    | 5,102,695    |                  |    |                       |    |               |    |                   |      |              |