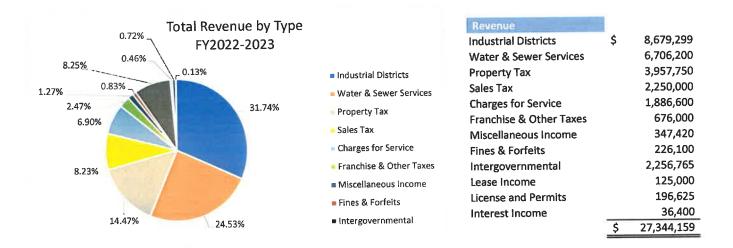

# City Wide Summary

|                          |       |              |                  | F  | Y2021-2022            |    |               |    |                   | F    | Y2022-202    |
|--------------------------|-------|--------------|------------------|----|-----------------------|----|---------------|----|-------------------|------|--------------|
|                          |       | FY2019-2020  | FY2020-21        |    | Adopted               | -  | FY2021-2022   |    | FY2021-2022       |      | Proposed     |
|                          | - 2,1 | Actual       | Actual           |    | Budget                | С  | urrent Budget |    | Estimate          |      | Budget       |
| Revenue                  |       |              |                  |    |                       |    |               |    | a distant distant |      | - a aget     |
| Industrial Districts     | \$    | 7,640,258    | \$<br>8,090,088  | \$ | 8,272,791             | \$ | 8,272,791     | \$ | 8,484,756         | \$   | 8,679,29     |
| Water & Sewer Services   |       | 4,707,218    | 5,589,415        |    | 6,251,800             |    | 6,251,800     |    | 6,237,366         | -    | 6,706,20     |
| Property Tax             |       | 3,131,970    | 3,257,897        |    | 3,584,000             |    | 3,584,000     |    | 3,714,750         |      | 3,957,75     |
| Sales Tax                |       | 1,988,720    | 2,387,917        |    | 2,000,000             |    | 2,030,000     |    | 2,250,000         |      | 2,250,00     |
| Charges for Service      |       | 1,887,703    | 2,225,465        |    | 2,020,725             |    | 2,020,725     |    | 1,936,131         |      | 1,886,60     |
| Franchise & Other Taxes  |       | 694,791      | 669,726          |    | 735,100               |    | 735,100       |    | 657,000           |      | 676,00       |
| Miscellaneous Income     |       | 345,694      | 5,935,946        |    | 346,250               |    | 356,050       |    | 528,708           |      | 347,42       |
| Fines & Forfeits         |       | 136,793      | 201,548          |    | 449,800               |    | 449,800       |    | 201,433           |      | 226,10       |
| ntergovernmental         |       | 559,725      | 1,263,130        |    | 1,902,100             |    | 2,164,103     |    | 2,354,403         |      | 2,256,76     |
| Lease Income             |       | 252,566      | 242,901          |    | 123,402               |    | 123,402       |    | 125,000           |      | 125,00       |
| License and Permits      |       | 108,975      | 183,562          |    | 136,135               |    | 136,135       |    | 263,680           |      | 196,62       |
| nterest Income           |       | 92,671       | 72,183           |    | 47,900                |    | 47,900        |    | 55,150            |      | 36,40        |
| Bond Proceeds            |       | 8,355,550    | -                |    | _                     |    | _             |    | -                 |      |              |
| Revenue Total            | \$    | 29,902,633   | \$<br>30,119,778 | \$ | 25,870,002            | \$ | 26,171,805    | \$ | 26,808,377        | \$   | 27,344,159   |
| xpenditures              |       | والتراث الته |                  |    | a Part of             |    |               |    |                   |      |              |
| alaries                  | \$    | 7,107,482    | \$<br>7,623,413  | \$ | 8,024,200             | \$ | 8,015,105     | \$ | 7,602,109         | \$   | 7,979,457    |
| Benefits                 |       | 2,800,991    | 2,921,987        |    | 3,283,007             |    | 3,287,357     | •  | 3,258,566         | Ŧ    | 3,397,663    |
| oupplies                 |       | 639,575      | 789,084          |    | 815,525               |    | 829,440       |    | 885,222           |      | 991,435      |
| ervices                  |       | 8,129,265    | 8,096,525        |    | 8,472,654             |    | 8,986,632     |    | 8,944,839         |      | 8,974,725    |
| Aaintenance              |       | 727,805      | 906,939          |    | 793,285               |    | 811,493       |    | 903,777           |      | 861,685      |
| undry                    |       | 475,223      | 724,695          |    | 678,200               |    | 677,200       |    | 586,756           |      | 709,370      |
| ebt Service              |       | 1,015,599    | 713,553          |    | 800,522               |    | 800,522       |    | 800,522           |      | 801,790      |
| apital Outlay            |       | 2,596,493    | 1,452,059        |    | 9,871,045             |    | 13,627,086    |    | 7,530,732         |      | 7,400,738    |
| xpenditures Total        | \$    | 23,492,433   | \$<br>23,228,254 | \$ | CONTRACTOR CONTRACTOR | \$ | 37,034,834    | \$ | 30,512,524        | \$ : | 31,116,862   |
| ransfer                  |       |              |                  |    |                       |    |               |    |                   | * *  | 1-1-10,002   |
| ransfer                  | \$    | 5,143,351    | \$<br>1,410,846  | \$ | 4,051,815             | \$ | 4,353,618     | \$ | 4,503,618         | Ś    | 3,729,095    |
| 021 Capital Fund         |       | -            | -                |    | _                     |    | ,,            | Ŧ  | .,505,610         | Ŷ    | 3,723,093    |
| ransfer for Debt Service |       | 9,345        | 31,877           |    | 302,698               |    | 302,698       |    | 302,698           |      | -<br>301,450 |
| eneral Fund Loan         |       | (50,000)     | (173,520)        |    | (150,000)             |    | (150,000)     |    | (150,000)         |      | (150,000     |
| ransfer Total            | \$    | 5,102,695    |                  |    |                       |    |               |    |                   |      |              |