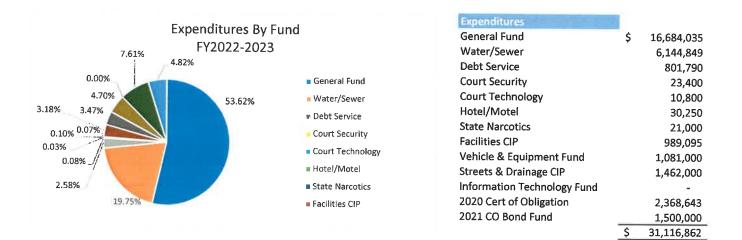

# City Wide Summary

|                          |       |              |                  | F  | Y2021-2022            |    |               |    |                   | F    | Y2022-202    |
|--------------------------|-------|--------------|------------------|----|-----------------------|----|---------------|----|-------------------|------|--------------|
|                          |       | FY2019-2020  | FY2020-21        |    | Adopted               | -  | FY2021-2022   |    | FY2021-2022       |      | Proposed     |
|                          | - 2,1 | Actual       | Actual           |    | Budget                | С  | urrent Budget |    | Estimate          |      | Budget       |
| Revenue                  |       |              |                  |    |                       |    |               |    | a distant distant |      | - a aget     |
| Industrial Districts     | \$    | 7,640,258    | \$<br>8,090,088  | \$ | 8,272,791             | \$ | 8,272,791     | \$ | 8,484,756         | \$   | 8,679,29     |
| Water & Sewer Services   |       | 4,707,218    | 5,589,415        |    | 6,251,800             |    | 6,251,800     |    | 6,237,366         | -    | 6,706,20     |
| Property Tax             |       | 3,131,970    | 3,257,897        |    | 3,584,000             |    | 3,584,000     |    | 3,714,750         |      | 3,957,75     |
| Sales Tax                |       | 1,988,720    | 2,387,917        |    | 2,000,000             |    | 2,030,000     |    | 2,250,000         |      | 2,250,00     |
| Charges for Service      |       | 1,887,703    | 2,225,465        |    | 2,020,725             |    | 2,020,725     |    | 1,936,131         |      | 1,886,60     |
| Franchise & Other Taxes  |       | 694,791      | 669,726          |    | 735,100               |    | 735,100       |    | 657,000           |      | 676,00       |
| Miscellaneous Income     |       | 345,694      | 5,935,946        |    | 346,250               |    | 356,050       |    | 528,708           |      | 347,42       |
| Fines & Forfeits         |       | 136,793      | 201,548          |    | 449,800               |    | 449,800       |    | 201,433           |      | 226,10       |
| ntergovernmental         |       | 559,725      | 1,263,130        |    | 1,902,100             |    | 2,164,103     |    | 2,354,403         |      | 2,256,76     |
| Lease Income             |       | 252,566      | 242,901          |    | 123,402               |    | 123,402       |    | 125,000           |      | 125,00       |
| License and Permits      |       | 108,975      | 183,562          |    | 136,135               |    | 136,135       |    | 263,680           |      | 196,62       |
| nterest Income           |       | 92,671       | 72,183           |    | 47,900                |    | 47,900        |    | 55,150            |      | 36,40        |
| Bond Proceeds            |       | 8,355,550    | -                |    | _                     |    | _             |    | -                 |      |              |
| Revenue Total            | \$    | 29,902,633   | \$<br>30,119,778 | \$ | 25,870,002            | \$ | 26,171,805    | \$ | 26,808,377        | \$   | 27,344,159   |
| xpenditures              |       | والتراث الته |                  |    | a Part of             |    |               |    |                   |      |              |
| alaries                  | \$    | 7,107,482    | \$<br>7,623,413  | \$ | 8,024,200             | \$ | 8,015,105     | \$ | 7,602,109         | \$   | 7,979,457    |
| Benefits                 |       | 2,800,991    | 2,921,987        |    | 3,283,007             |    | 3,287,357     | •  | 3,258,566         | Ŧ    | 3,397,663    |
| oupplies                 |       | 639,575      | 789,084          |    | 815,525               |    | 829,440       |    | 885,222           |      | 991,435      |
| ervices                  |       | 8,129,265    | 8,096,525        |    | 8,472,654             |    | 8,986,632     |    | 8,944,839         |      | 8,974,725    |
| Aaintenance              |       | 727,805      | 906,939          |    | 793,285               |    | 811,493       |    | 903,777           |      | 861,685      |
| undry                    |       | 475,223      | 724,695          |    | 678,200               |    | 677,200       |    | 586,756           |      | 709,370      |
| ebt Service              |       | 1,015,599    | 713,553          |    | 800,522               |    | 800,522       |    | 800,522           |      | 801,790      |
| apital Outlay            |       | 2,596,493    | 1,452,059        |    | 9,871,045             |    | 13,627,086    |    | 7,530,732         |      | 7,400,738    |
| xpenditures Total        | \$    | 23,492,433   | \$<br>23,228,254 | \$ | CONTRACTOR CONTRACTOR | \$ | 37,034,834    | \$ | 30,512,524        | \$ : | 31,116,862   |
| ransfer                  |       |              |                  |    |                       |    |               |    |                   | * *  | 1-1-10,002   |
| ransfer                  | \$    | 5,143,351    | \$<br>1,410,846  | \$ | 4,051,815             | \$ | 4,353,618     | \$ | 4,503,618         | Ś    | 3,729,095    |
| 021 Capital Fund         |       | -            | -                |    | _                     |    | ,,            | Ŧ  | .,505,610         | Ŷ    | 3,723,093    |
| ransfer for Debt Service |       | 9,345        | 31,877           |    | 302,698               |    | 302,698       |    | 302,698           |      | -<br>301,450 |
| eneral Fund Loan         |       | (50,000)     | (173,520)        |    | (150,000)             |    | (150,000)     |    | (150,000)         |      | (150,000     |
| ransfer Total            | \$    | 5,102,695    |                  |    |                       |    |               |    |                   |      |              |