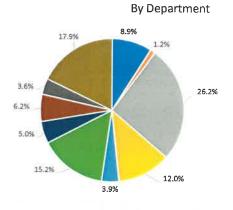

# City Wide Summary

|                          |       |              |                  | F  | Y2021-2022            |    |               |    |                   | F    | Y2022-202    |
|--------------------------|-------|--------------|------------------|----|-----------------------|----|---------------|----|-------------------|------|--------------|
|                          |       | FY2019-2020  | FY2020-21        |    | Adopted               | -  | FY2021-2022   |    | FY2021-2022       |      | Proposed     |
|                          | - 2,1 | Actual       | Actual           |    | Budget                | С  | urrent Budget |    | Estimate          |      | Budget       |
| Revenue                  |       |              |                  |    |                       |    |               |    | a distant distant |      | - a aget     |
| Industrial Districts     | \$    | 7,640,258    | \$<br>8,090,088  | \$ | 8,272,791             | \$ | 8,272,791     | \$ | 8,484,756         | \$   | 8,679,29     |
| Water & Sewer Services   |       | 4,707,218    | 5,589,415        |    | 6,251,800             |    | 6,251,800     |    | 6,237,366         | -    | 6,706,20     |
| Property Tax             |       | 3,131,970    | 3,257,897        |    | 3,584,000             |    | 3,584,000     |    | 3,714,750         |      | 3,957,75     |
| Sales Tax                |       | 1,988,720    | 2,387,917        |    | 2,000,000             |    | 2,030,000     |    | 2,250,000         |      | 2,250,00     |
| Charges for Service      |       | 1,887,703    | 2,225,465        |    | 2,020,725             |    | 2,020,725     |    | 1,936,131         |      | 1,886,60     |
| Franchise & Other Taxes  |       | 694,791      | 669,726          |    | 735,100               |    | 735,100       |    | 657,000           |      | 676,00       |
| Miscellaneous Income     |       | 345,694      | 5,935,946        |    | 346,250               |    | 356,050       |    | 528,708           |      | 347,42       |
| Fines & Forfeits         |       | 136,793      | 201,548          |    | 449,800               |    | 449,800       |    | 201,433           |      | 226,10       |
| ntergovernmental         |       | 559,725      | 1,263,130        |    | 1,902,100             |    | 2,164,103     |    | 2,354,403         |      | 2,256,76     |
| Lease Income             |       | 252,566      | 242,901          |    | 123,402               |    | 123,402       |    | 125,000           |      | 125,00       |
| License and Permits      |       | 108,975      | 183,562          |    | 136,135               |    | 136,135       |    | 263,680           |      | 196,62       |
| nterest Income           |       | 92,671       | 72,183           |    | 47,900                |    | 47,900        |    | 55,150            |      | 36,40        |
| Bond Proceeds            |       | 8,355,550    | -                |    | _                     |    | _             |    | -                 |      |              |
| Revenue Total            | \$    | 29,902,633   | \$<br>30,119,778 | \$ | 25,870,002            | \$ | 26,171,805    | \$ | 26,808,377        | \$   | 27,344,159   |
| xpenditures              |       | والتراث الته |                  |    | a Part of             |    |               |    |                   |      |              |
| alaries                  | \$    | 7,107,482    | \$<br>7,623,413  | \$ | 8,024,200             | \$ | 8,015,105     | \$ | 7,602,109         | \$   | 7,979,457    |
| Benefits                 |       | 2,800,991    | 2,921,987        |    | 3,283,007             |    | 3,287,357     | •  | 3,258,566         | Ŧ    | 3,397,663    |
| oupplies                 |       | 639,575      | 789,084          |    | 815,525               |    | 829,440       |    | 885,222           |      | 991,435      |
| ervices                  |       | 8,129,265    | 8,096,525        |    | 8,472,654             |    | 8,986,632     |    | 8,944,839         |      | 8,974,725    |
| Aaintenance              |       | 727,805      | 906,939          |    | 793,285               |    | 811,493       |    | 903,777           |      | 861,685      |
| undry                    |       | 475,223      | 724,695          |    | 678,200               |    | 677,200       |    | 586,756           |      | 709,370      |
| ebt Service              |       | 1,015,599    | 713,553          |    | 800,522               |    | 800,522       |    | 800,522           |      | 801,790      |
| apital Outlay            |       | 2,596,493    | 1,452,059        |    | 9,871,045             |    | 13,627,086    |    | 7,530,732         |      | 7,400,738    |
| xpenditures Total        | \$    | 23,492,433   | \$<br>23,228,254 | \$ | CONTRACTOR CONTRACTOR | \$ | 37,034,834    | \$ | 30,512,524        | \$ : | 31,116,862   |
| ransfer                  |       |              |                  |    |                       |    |               |    |                   | * *  | 1-1-10,002   |
| ransfer                  | \$    | 5,143,351    | \$<br>1,410,846  | \$ | 4,051,815             | \$ | 4,353,618     | \$ | 4,503,618         | Ś    | 3,729,095    |
| 021 Capital Fund         |       | -            | -                |    | _                     |    | ,,            | Ŧ  | .,505,610         | Ŷ    | 3,723,093    |
| ransfer for Debt Service |       | 9,345        | 31,877           |    | 302,698               |    | 302,698       |    | 302,698           |      | -<br>301,450 |
| eneral Fund Loan         |       | (50,000)     | (173,520)        |    | (150,000)             |    | (150,000)     |    | (150,000)         |      | (150,000     |
| ransfer Total            | \$    | 5,102,695    |                  |    |                       |    |               |    |                   |      |              |