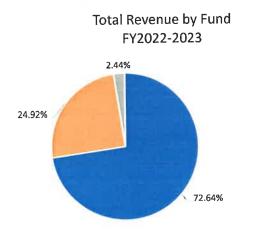

# City Wide Summary

|                          |       |              |                  | F  | Y2021-2022            |    |               |    |                   | F    | Y2022-202    |
|--------------------------|-------|--------------|------------------|----|-----------------------|----|---------------|----|-------------------|------|--------------|
|                          |       | FY2019-2020  | FY2020-21        |    | Adopted               | -  | FY2021-2022   |    | FY2021-2022       |      | Proposed     |
|                          | - 2,1 | Actual       | Actual           |    | Budget                | С  | urrent Budget |    | Estimate          |      | Budget       |
| Revenue                  |       |              |                  |    |                       |    |               |    | a distant distant |      | - a aget     |
| Industrial Districts     | \$    | 7,640,258    | \$<br>8,090,088  | \$ | 8,272,791             | \$ | 8,272,791     | \$ | 8,484,756         | \$   | 8,679,29     |
| Water & Sewer Services   |       | 4,707,218    | 5,589,415        |    | 6,251,800             |    | 6,251,800     |    | 6,237,366         | -    | 6,706,20     |
| Property Tax             |       | 3,131,970    | 3,257,897        |    | 3,584,000             |    | 3,584,000     |    | 3,714,750         |      | 3,957,75     |
| Sales Tax                |       | 1,988,720    | 2,387,917        |    | 2,000,000             |    | 2,030,000     |    | 2,250,000         |      | 2,250,00     |
| Charges for Service      |       | 1,887,703    | 2,225,465        |    | 2,020,725             |    | 2,020,725     |    | 1,936,131         |      | 1,886,60     |
| Franchise & Other Taxes  |       | 694,791      | 669,726          |    | 735,100               |    | 735,100       |    | 657,000           |      | 676,00       |
| Miscellaneous Income     |       | 345,694      | 5,935,946        |    | 346,250               |    | 356,050       |    | 528,708           |      | 347,42       |
| Fines & Forfeits         |       | 136,793      | 201,548          |    | 449,800               |    | 449,800       |    | 201,433           |      | 226,10       |
| ntergovernmental         |       | 559,725      | 1,263,130        |    | 1,902,100             |    | 2,164,103     |    | 2,354,403         |      | 2,256,76     |
| Lease Income             |       | 252,566      | 242,901          |    | 123,402               |    | 123,402       |    | 125,000           |      | 125,00       |
| License and Permits      |       | 108,975      | 183,562          |    | 136,135               |    | 136,135       |    | 263,680           |      | 196,62       |
| nterest Income           |       | 92,671       | 72,183           |    | 47,900                |    | 47,900        |    | 55,150            |      | 36,40        |
| Bond Proceeds            |       | 8,355,550    | -                |    | _                     |    | _             |    | -                 |      |              |
| Revenue Total            | \$    | 29,902,633   | \$<br>30,119,778 | \$ | 25,870,002            | \$ | 26,171,805    | \$ | 26,808,377        | \$   | 27,344,159   |
| xpenditures              |       | والتراث الته |                  |    | a Part of             |    |               |    |                   |      |              |
| alaries                  | \$    | 7,107,482    | \$<br>7,623,413  | \$ | 8,024,200             | \$ | 8,015,105     | \$ | 7,602,109         | \$   | 7,979,457    |
| Benefits                 |       | 2,800,991    | 2,921,987        |    | 3,283,007             |    | 3,287,357     | •  | 3,258,566         | Ŧ    | 3,397,663    |
| oupplies                 |       | 639,575      | 789,084          |    | 815,525               |    | 829,440       |    | 885,222           |      | 991,435      |
| ervices                  |       | 8,129,265    | 8,096,525        |    | 8,472,654             |    | 8,986,632     |    | 8,944,839         |      | 8,974,725    |
| Aaintenance              |       | 727,805      | 906,939          |    | 793,285               |    | 811,493       |    | 903,777           |      | 861,685      |
| undry                    |       | 475,223      | 724,695          |    | 678,200               |    | 677,200       |    | 586,756           |      | 709,370      |
| ebt Service              |       | 1,015,599    | 713,553          |    | 800,522               |    | 800,522       |    | 800,522           |      | 801,790      |
| apital Outlay            |       | 2,596,493    | 1,452,059        |    | 9,871,045             |    | 13,627,086    |    | 7,530,732         |      | 7,400,738    |
| xpenditures Total        | \$    | 23,492,433   | \$<br>23,228,254 | \$ | CONTRACTOR CONTRACTOR | \$ | 37,034,834    | \$ | 30,512,524        | \$ : | 31,116,862   |
| ransfer                  |       |              |                  |    |                       |    |               |    |                   | * *  | 1-1-10,002   |
| ransfer                  | \$    | 5,143,351    | \$<br>1,410,846  | \$ | 4,051,815             | \$ | 4,353,618     | \$ | 4,503,618         | Ś    | 3,729,095    |
| 021 Capital Fund         |       | -            | -                |    | _                     |    | ,,            | Ŧ  | .,505,610         | Ŷ    | 3,723,093    |
| ransfer for Debt Service |       | 9,345        | 31,877           |    | 302,698               |    | 302,698       |    | 302,698           |      | -<br>301,450 |
| eneral Fund Loan         |       | (50,000)     | (173,520)        |    | (150,000)             |    | (150,000)     |    | (150,000)         |      | (150,000     |
| ransfer Total            | \$    | 5,102,695    |                  |    |                       |    |               |    |                   |      |              |