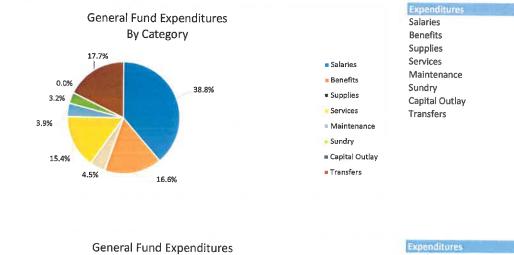

# City Wide Summary

|                          |       |              |                  | F  | Y2021-2022            |    |               |    |                   | F    | Y2022-202    |
|--------------------------|-------|--------------|------------------|----|-----------------------|----|---------------|----|-------------------|------|--------------|
|                          |       | FY2019-2020  | FY2020-21        |    | Adopted               | -  | FY2021-2022   |    | FY2021-2022       |      | Proposed     |
|                          | - 2,1 | Actual       | Actual           |    | Budget                | С  | urrent Budget |    | Estimate          |      | Budget       |
| Revenue                  |       |              |                  |    |                       |    |               |    | a distant distant |      | - a aget     |
| Industrial Districts     | \$    | 7,640,258    | \$<br>8,090,088  | \$ | 8,272,791             | \$ | 8,272,791     | \$ | 8,484,756         | \$   | 8,679,29     |
| Water & Sewer Services   |       | 4,707,218    | 5,589,415        |    | 6,251,800             |    | 6,251,800     |    | 6,237,366         | -    | 6,706,20     |
| Property Tax             |       | 3,131,970    | 3,257,897        |    | 3,584,000             |    | 3,584,000     |    | 3,714,750         |      | 3,957,75     |
| Sales Tax                |       | 1,988,720    | 2,387,917        |    | 2,000,000             |    | 2,030,000     |    | 2,250,000         |      | 2,250,00     |
| Charges for Service      |       | 1,887,703    | 2,225,465        |    | 2,020,725             |    | 2,020,725     |    | 1,936,131         |      | 1,886,60     |
| Franchise & Other Taxes  |       | 694,791      | 669,726          |    | 735,100               |    | 735,100       |    | 657,000           |      | 676,00       |
| Miscellaneous Income     |       | 345,694      | 5,935,946        |    | 346,250               |    | 356,050       |    | 528,708           |      | 347,42       |
| Fines & Forfeits         |       | 136,793      | 201,548          |    | 449,800               |    | 449,800       |    | 201,433           |      | 226,10       |
| ntergovernmental         |       | 559,725      | 1,263,130        |    | 1,902,100             |    | 2,164,103     |    | 2,354,403         |      | 2,256,76     |
| Lease Income             |       | 252,566      | 242,901          |    | 123,402               |    | 123,402       |    | 125,000           |      | 125,00       |
| License and Permits      |       | 108,975      | 183,562          |    | 136,135               |    | 136,135       |    | 263,680           |      | 196,62       |
| nterest Income           |       | 92,671       | 72,183           |    | 47,900                |    | 47,900        |    | 55,150            |      | 36,40        |
| Bond Proceeds            |       | 8,355,550    | -                |    | _                     |    | _             |    | -                 |      |              |
| Revenue Total            | \$    | 29,902,633   | \$<br>30,119,778 | \$ | 25,870,002            | \$ | 26,171,805    | \$ | 26,808,377        | \$   | 27,344,159   |
| xpenditures              |       | والتراث الته |                  |    | a Part of             |    |               |    |                   |      |              |
| alaries                  | \$    | 7,107,482    | \$<br>7,623,413  | \$ | 8,024,200             | \$ | 8,015,105     | \$ | 7,602,109         | \$   | 7,979,457    |
| Benefits                 |       | 2,800,991    | 2,921,987        |    | 3,283,007             |    | 3,287,357     | •  | 3,258,566         | Ŧ    | 3,397,663    |
| oupplies                 |       | 639,575      | 789,084          |    | 815,525               |    | 829,440       |    | 885,222           |      | 991,435      |
| ervices                  |       | 8,129,265    | 8,096,525        |    | 8,472,654             |    | 8,986,632     |    | 8,944,839         |      | 8,974,725    |
| Aaintenance              |       | 727,805      | 906,939          |    | 793,285               |    | 811,493       |    | 903,777           |      | 861,685      |
| undry                    |       | 475,223      | 724,695          |    | 678,200               |    | 677,200       |    | 586,756           |      | 709,370      |
| ebt Service              |       | 1,015,599    | 713,553          |    | 800,522               |    | 800,522       |    | 800,522           |      | 801,790      |
| apital Outlay            |       | 2,596,493    | 1,452,059        |    | 9,871,045             |    | 13,627,086    |    | 7,530,732         |      | 7,400,738    |
| xpenditures Total        | \$    | 23,492,433   | \$<br>23,228,254 | \$ | CONTRACTOR CONTRACTOR | \$ | 37,034,834    | \$ | 30,512,524        | \$ : | 31,116,862   |
| ransfer                  |       |              |                  |    |                       |    |               |    |                   | * *  | 1-1-10,002   |
| ransfer                  | \$    | 5,143,351    | \$<br>1,410,846  | \$ | 4,051,815             | \$ | 4,353,618     | \$ | 4,503,618         | Ś    | 3,729,095    |
| 021 Capital Fund         |       | -            | -                |    | _                     |    | ,,            | Ŧ  | .,505,610         | Ŷ    | 3,723,093    |
| ransfer for Debt Service |       | 9,345        | 31,877           |    | 302,698               |    | 302,698       |    | 302,698           |      | -<br>301,450 |
| eneral Fund Loan         |       | (50,000)     | (173,520)        |    | (150,000)             |    | (150,000)     |    | (150,000)         |      | (150,000     |
| ransfer Total            | \$    | 5,102,695    |                  |    |                       |    |               |    |                   |      |              |